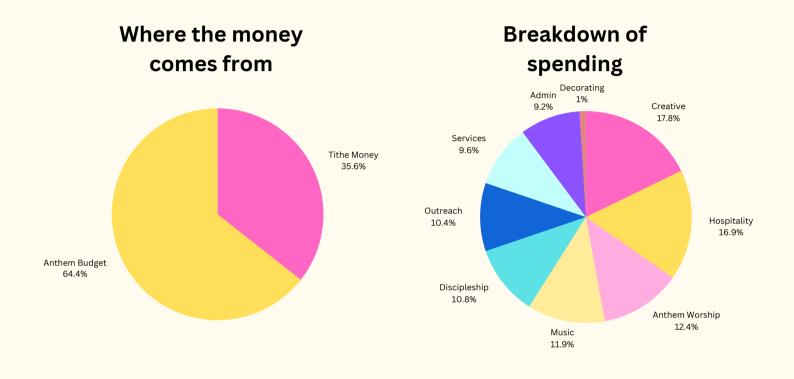

## **Types of spending**

Music

15.1%

Anthem Worship

14%

## Descriptions

| Creative &<br>Marketing  | How communication (through social media, website, and text), visual elements (graphics, videos, and more), comes to life! |
|--------------------------|---------------------------------------------------------------------------------------------------------------------------|
| Hospitality              | The ministry of making Anthem "Home" for members and guests                                                               |
| Music                    | The people and equipment that ensure worshiping through music is a wonderful experience every week.                       |
| Anthem Worship           | The original song-writing arm of Anthem.                                                                                  |
| Discipleship             | Small groups, Bible studies, baptism, and more!                                                                           |
| Outreach                 | The 'beyond the walls' arm of the church!                                                                                 |
| Services                 | Facilitating the quality, distraction free, meaningful Saturday morning gatherings                                        |
| Decoration               | What makes the space look good!                                                                                           |
| Admin<br>(future budget) | Ensuring the vision, systems, and personnel at Anthem run well!                                                           |

## WHERE YOUR GIVING GOES IN THE FUTURE

| Total Cost:    | \$525,288 |  |
|----------------|-----------|--|
| Cost from      |           |  |
| Anthem budget: | \$338,280 |  |
| Cost from      |           |  |
| Tithe:         | \$187,008 |  |